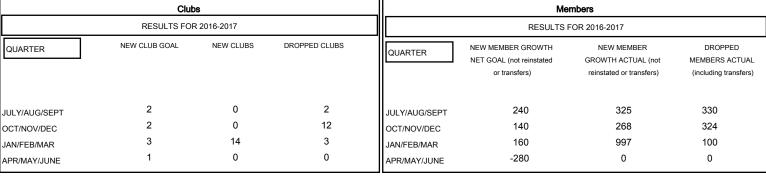

## MONTHLY MEMBERSHIP PROGRESS REPORT

District 316 D

Results as of: 3/31/2017

## **ER GURUNATHAN LOCATION INDIA GMT CA** Clubs Members



## GOALS AND ACTUAL NEW CLUBS CUMULATIVE



## GOALS AND ACTUAL MEMBERS CUMULATIVE



| -■- NEW MEMBER GROWTH NET GOAL    |  |
|-----------------------------------|--|
| - ● - NEW MEMBER GROWTH ACTUAL    |  |
| - ▲ - LAST YEAR MEMBERSHIP ACTUAL |  |
|                                   |  |
|                                   |  |
|                                   |  |

| DROPPED CLUBS: 17  DROPPED MEMBERS |            | 118 CLUBS OF 159 ADDED 1 OR MORE<br>NEW MEMBERS | GENDER DISTI<br>MALE<br>FEMALE | 4 074 (00 750() |       |
|------------------------------------|------------|-------------------------------------------------|--------------------------------|-----------------|-------|
| DECEASED                           | 11         |                                                 |