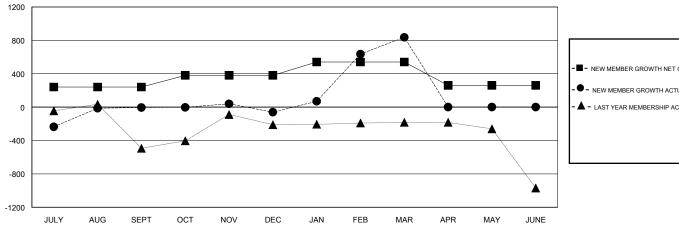

## GOALS AND ACTUAL MEMBERS CUMULATIVE

| -■- NEW MEMBER GROWTH NET GOAL    |  |
|-----------------------------------|--|
| - ● - NEW MEMBER GROWTH ACTUAL    |  |
| - ▲ - LAST YEAR MEMBERSHIP ACTUAL |  |
|                                   |  |
|                                   |  |
|                                   |  |