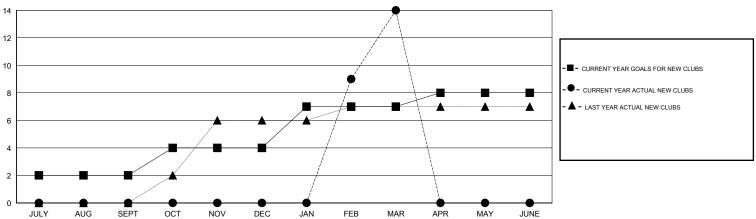

## MONTHLY MEMBERSHIP PROGRESS REPORT

District 316 D

Results as of: 3/31/2017

## **ER GURUNATHAN LOCATION INDIA GMT CA** Clubs Members



## GOALS AND ACTUAL NEW CLUBS CUMULATIVE



## GOALS AND ACTUAL MEMBERS CUMULATIVE



| -■- NEW MEMBER GROWTH NET GOAL    |  |
|-----------------------------------|--|
| - ● - NEW MEMBER GROWTH ACTUAL    |  |
| - ▲ - LAST YEAR MEMBERSHIP ACTUAL |  |
|                                   |  |
|                                   |  |
|                                   |  |

| DROPPED CLUBS: 17  DROPPED MEMBERS |            | 118 CLUBS OF 159 ADDED 1 OR MORE<br>NEW MEMBERS | GENDER DISTI<br>MALE<br>FEMALE | 4 074 (00 750() |       |
|------------------------------------|------------|-------------------------------------------------|--------------------------------|-----------------|-------|
| DECEASED                           | 11         |                                                 | TOTAL FAMILY UNIT MEMBERS      |